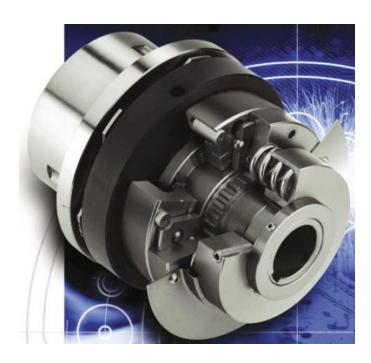

## Series 400

## Flagship Product - Unique Design

- Established in market for over 20 years
- Freewheel design with auto-reset
- BI-Directional operation
- Can be reset remotely
- Suitable for higher speed applications
- Large adjustment range
- Can be fitted with a wide range of couplings and drive media

## **Advantages of 400 series**

- High speed disengaged running and auto-reset unique to 400 series
- High trip accuracy and repeatability
- Available in a wide range of sizes 20 to 25,000Nm+
- Easy adjustment
- Coil spring removable
- ATEX versions available
- No directly comparable product in the market